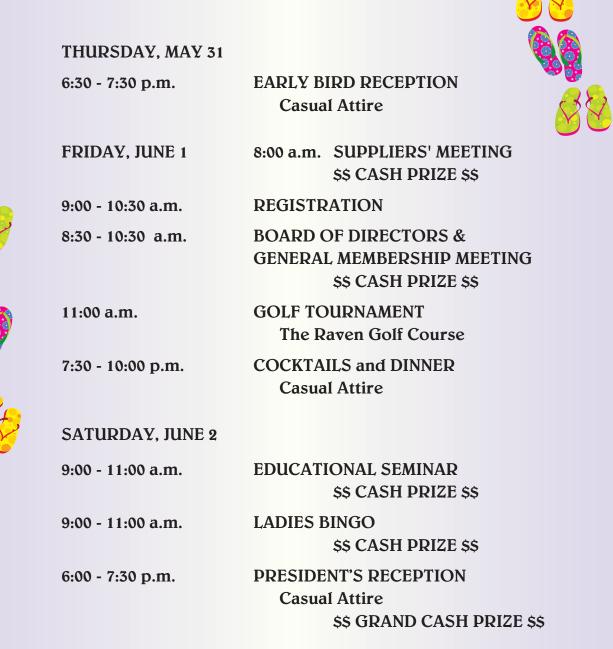

## Convention Agenda MISSISSIPPI PROPANE GAS ASSOCIATION

ANNUAL CONVENTION HILTON SANDESTIN BEACH, DESTIN, FLORIDA MAY 31 - JUNE 2, 2018